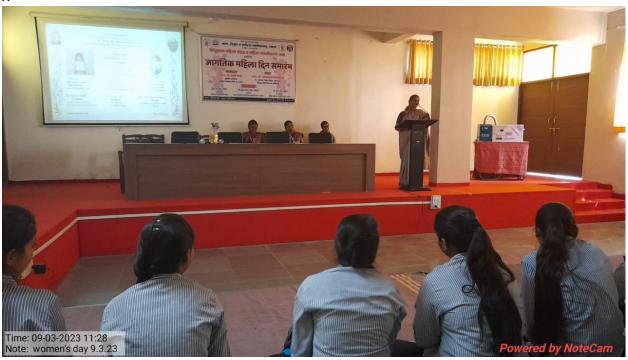

atil, Dr. Archana Antre, Dr. Ainur Shaikh, Ms. Rupali Desai, Prof. Shobha Joshi, Prof. Poonam Tambe, Prof. Shubhangi Jagtap and all women professors and students were present in a large number. A total of 90 participants benefitted from the lecture, Dr. Jayshree Dighe, coordinator of the Women Empowerment and Prevention of Sexual Harassment Cell proposed a vote of thanks. Dr. Rohini Kasar was the anchor of the program.

Dr. Jayshree Dighe

Coordinator

IQAC, Co - ordinator ASC College, Rahata Art's, Science & Commerce College Rahata, Dist. Ahmednagar.



Speech delivered by Hon. sou Shalinitai Vikhe Patil on the occasion of International Women's Day



Speech delivered by Hon. sou Swati Mhaske on the occasion of International Women's Day



**Hon. Principal Address** 



**Participant** 





# Art's, Science and Commerce College,

A/p: -Pimplas, Tal: - Rahata Dist. Ahmednagar, 423107 Phone- (02423 (University of Pune Affiliated ID No. PU/AN/ASC/052/1997) NAAC Track I D - MHCOGN 80225 AISHE CODE - C - 4193

Email: ascrahata@gmail.com/rahatacollege@rediffmail.com Website: www.ascra



#### SSRI's, Arts, Science and Commerce College, Rahata Women Empowerment and Prevention of Sexual Harassment Cell Report on

"Workshop on My Five Days"

| Name of the Event      | Workshop on My Five Days         |
|------------------------|----------------------------------|
| Objectives             | Introduction to Menstrual Health |
| Date                   | 9/3/2023                         |
| Resource person        | Mrs. Rupali Londhe               |
| Number of Participants | 84