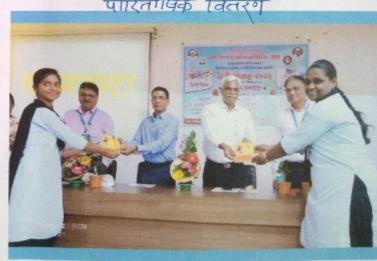

48   |
|            |                                                            | 74.32%      | 21.62%     | 4.5     |             | 100%  |
| 6          | Your opinion on Hindi Day<br>Program                       | 126         | 22         |         |             | 148   |
|            |                                                            | 85.13%      | 14.86%     |         |             | 100%  |
| 7          | Average Percentage                                         | 81.18%      | 17.41%     | 1.41    |             | 100%  |

#### **Highlights of Feedback Analysis:**

- 1. 81.18% participants were remarked as excellent to all questions.
- 2. 17.41% participants were remarked as good to all questions.
- 3. 1.41% participants were remarked as average to all questions.















Khadakewake, Maharashtra, India

Lat 19.693484° Long 74.479057°

14/09/22 11:19 AM

MFVH+79V, Khadakewake, Maharashtra 423107, India

Rural trial...

Google

## शिडीं साई रुरल इन्स्टिट्यूट कला, विज्ञान एवं वाणिज्य महाविद्यालय, राहाता के रौप्य महोत्सवी वर्ष के उपलक्ष्य में

हिंदी दिवस के सुअवसर पर हिंदी विभाग द्वारा आयोजित

#### "हिंदी सप्ताह- २०२२"

(१४ सितम्बर से २० सितम्बर २०२२)

#### काव्य वाचन प्रतियोगिता (दिनांक- १४ सितम्बर, २०२२)

| अ.नं | प्रतिभागी छात्र का नाम              | कक्षा        | सही           |
|------|-------------------------------------|--------------|---------------|
| 1)   | शास्त्र अभिमा प्रप्रक्त             | T.Y.B.A -    | = laknu.P     |
| 2)   | सिनगर हर्वदा बाळासाहेव              |              | madhuni.      |
| 3)   |