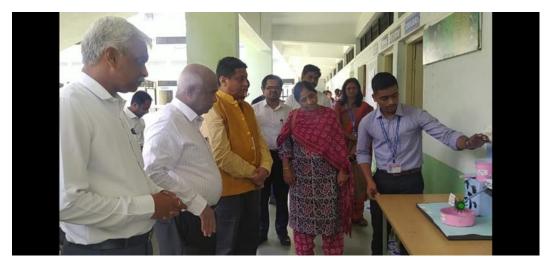

#### Report on World Population Day Celebration

(11 July, 2022)

World Population Day has been celebrated annually on July 11 since 1989, when the world population surpassed five billion, marked on 11th July 1987. The United Nations Organization (UNO) approved the event as a vehicle to build an awareness of population issues and the effect they have on the overall development and quality of environment. Since then, governments, NGO's, industries, institutions and individuals conduct various educational activities to celebrate this annual event. The main aim of world population day celebration is to increase people's awareness on population issues such as, importance of family planning, gender equality, poverty, material health and human right. With this background, on "World Population: Problems and Solutions" was organized by the Department of Geography on Sunday, 11th July 2021 at 9.00 am.

Dr. Ashok Bidgar ,delivered a lecture as a chief speaker of the event. In his speech Dr. Bidgar talked on the background of celebrating world population day and emphasized on various issues related to growth of population, concept of optimum population, resource crisis, measures to cope with the population related problems, government policies and future of world population. While addressing the fundamental drivers behind world population growth, Dr. Bidgar referred to the information on geographical conditions, social structure, legislation and government policies. Prof. Laxman Ghotekar explained, the rapid increase of population will be no longer due to the constant vigilance on population growth by various national and international agencies. Dr. D. M. Nalage, talked on Role of Geographers in Coping with the Population related Problems.

In his welcome speech Mr. C. M. Bansode, Asst. Prof. Initially talked about the importance of celebrating world population day and introduced the speakers. The discourse was followed by discussion. Dr. D. M. Nalage expressed the vote of thanks. The programme was successfully conducted under the guidance Hon'ble Director Dr. M. N. Kharde, Prin. Prof. S. V. Lahare, Vice Prin. Dr. D. N. Dange, Dr. S. B. Kadam, have participated in the event.