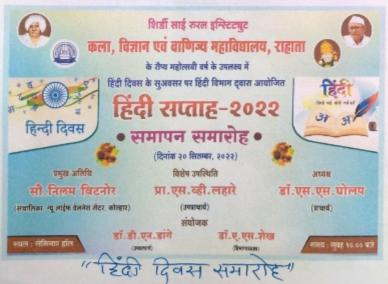

148   |
|            |                                                            | 74.32%      | 21.62%     | 4.5     |             | 100%  |
| 6          | Your opinion on Hindi Day<br>Program                       | 126         | 22         |         |             | 148   |
|            |                                                            | 85.13%      | 14.86%     |         |             | 100%  |
| 7          | Average Percentage                                         | 81.18%      | 17.41%     | 1.41    |             | 100%  |

#### **Highlights of Feedback Analysis:**

- 1. 81.18% participants were remarked as excellent to all questions.
- 2. 17.41% participants were remarked as good to all questions.
- 3. 1.41% participants were remarked as average to all questions.















Khadakewake, Maharashtra, India

Lat 19.693484° Long 74.479057°

14/09/22 11:19 AM

MFVH+79V, Khadakewake, Maharashtra 423107, India

Rural trial...

Google

## शिडीं साई रुरल इन्स्टिट्यूट कला, विज्ञान एवं वाणिज्य महाविद्यालय, राहाता के रौप्य महोत्सवी वर्ष के उपलक्ष्य में

हिंदी दिवस के सुअवसर पर हिंदी विभाग द्वारा आयोजित

#### "हिंदी सप्ताह- २०२२"

(१४ सितम्बर से २० सितम्बर २०२२)

#### काव्य वाचन प्रतियोगिता (दिनांक- १४ सितम्बर, २०२२)

| अ.नं | प्रतिभागी छात्र का नाम              | कक्षा        | सही           |
|------|-------------------------------------|--------------|---------------|
| 1)   | शास्त्र अभिमा प्रप्रक्त             | T.Y.B.A -    | = laknu.P     |
| 2)   | सिनगर हर्वदा बाळासाहेव              |              | madhuni.      |
| 3)   |