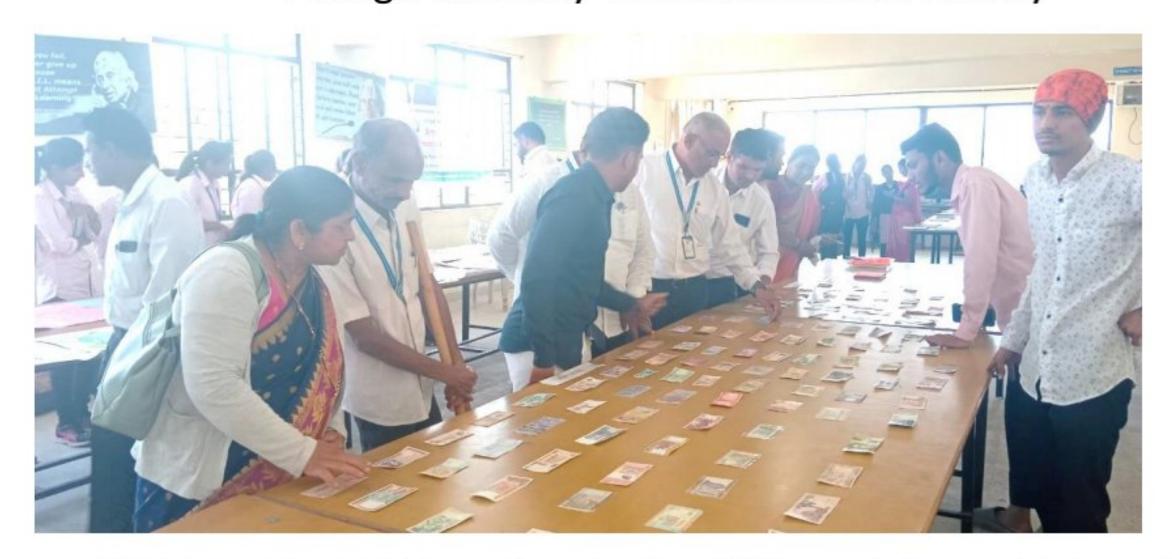

|               |       |                  |       |           |       |           |       |      |  |
| Please share any additional comments, suggestions, or ideas to enhance the Currency |               |       |                  |       |           |       |           |       |      |  |
| Exhibition                                                                          |               |       |                  |       |           |       |           |       |      |  |
|                                                                                     |               |       |                  |       |           |       |           |       |      |  |

Signature

THE PERSON NAMED IN

# Foreign Currency Exhibition Photo Gallery



Chief Guest Prin. S. V. Lahare observing the exhibition and discuss with the students



Students observing the exhibition of various currency



Coordinator Dr. A. G. Antre gives information to the participants students



Students observing the exhibition