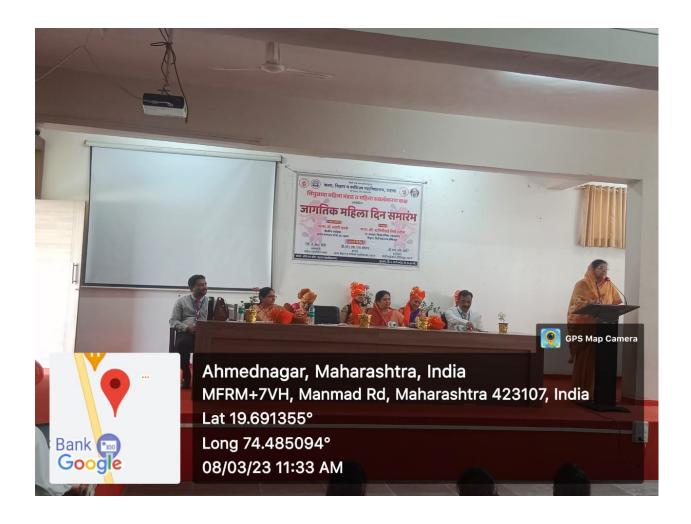

proper hygiene practices to enhance their overall quality of life and ensure that they would reach their full potential.

Dr. Mahesh Kharde wished all women on the occasion of Women's Day. On this occasion, Mrs. Sumantai Wable, Dr. Varsha Patil, Dr. Archana Antre, Dr. Ainur Shaikh, Ms. Rupali Desai, Prof. Shobha Joshi, Prof. Poonam Tambe, Prof. Shubhangi Jagtap and all women professors and students were present in a large number. A total of 90 participants benefitted from the lecture, Dr. Jayshree Dighe, coordinator of the Women Empowerment and Prevention of Sexual Harassment Cell proposed a vote of thanks. Dr. Rohini Kasar was the anchor of the program.

Dr. Jayshree Dighe

Coordinator

IQAC, Co - ordinator ASC College, Rahata Art's, Science & Commerce College Rahata, Dist. Ahmednagar.



Speech delivered by Hon. sou Shalinitai Vikhe Patil on the occasion of International Women's Day



Speech delivered by Hon. sou Swati Mhaske on the occasion of International Women's Day



**Hon. Principal Address** 



**Participant** 





# Art's, Science and Commerce College,

A/p: -Pimplas, Tal: - Rahata Dist. Ahmednagar, 423107 Phone- (02423 (University of Pune Affiliated ID No. PU/AN/ASC/052/1997) NAAC Track I D - MHCOGN 80225 AISHE CODE - C - 4193

Email: ascrahata@gmail.com/rahatacollege@rediffmail.com Website: www.ascra



#### SSRI's, Arts, Science and Commerce College, Rahata Women Empowerment and Prevention of Sexual Harassment Cell Report on

"Workshop on My Five Days"

| Name of the Event      | Workshop on My Five Days         |
|------------------------|----------------