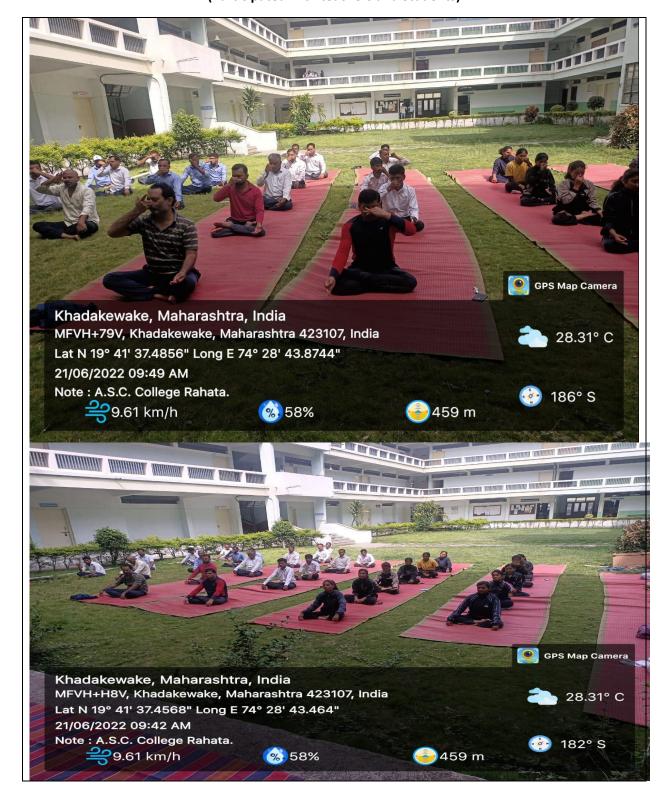

# Arts, Science and Commerce College, Rahata National Service Scheme 'International Yoga Day' Program Report

Arts, Science and Commerce College, Rahata, National Service Scheme have organized 'International Yoga Day' on Prevention of health. This program was held on 21 June, 2022 at 7.00 am through the NSS department at the college among the students and teachers. Mr. Sanjay Cholke (Yoga Trainer) was come to our college as a resource person. He delivered a lecture among the students and teachers and made them aware on health issues and also gives the some tips on yoga with demo. He gives the important instructions to the participants for yoga. All staff members were participated in this program. Some students and all faculty members are actively participated in this yoga training program. Our college Principal Prof. Sanjay Lahare, Vice Principal Prof. T. K. Kumkar, NSS Program Officer Prof. D.N.Dange was participated in this activity. The concluding speech was given by NSS Program Officer Prof.D.N.Dange. The program concluded with a vote of thanks.

Prof.D.N.Dange NSS Program Officer

Yoga Day program was conducted Under the Guidance of Prof. Sunil Cholakhe on 21<sup>st</sup> June 2022. (Participated with teachers and Students)

Yoga Day program was conducted Under the Guidance of Prof. Sunil Cholakhe on 21<sup>st</sup> June 2022. (Participated with teachers and Students)

# Yoga Day program was conducted Under the Guidance of Prof. Sunil Cholakhe on 21<sup>st</sup> June 2022. (Participated with teachers and Students)