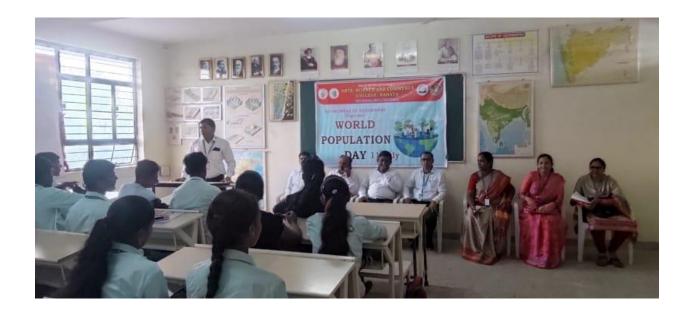

#### Report on World Population Day Celebration

(11 July, 2022)

World Population Day has been celebrated annually on July 11 since 1989, when the world population surpassed five billion, marked on 11th July 1987. The United Nations Organization (UNO) approved the event as a vehicle to build an awareness of population issues and the effect they have on the overall development and quality of environment. Since then, governments, NGO's, industries, institutions and individuals conduct various educational activities to celebrate this annual event. The main aim of world population day celebration is to increase people's awareness on population issues such as, importance of family planning, gender equality, poverty, material health and human right. With this background, on "World Population: Problems and Solutions" was organized by the Department of Geography on Sunday, 11th July 2021 at 9.00 am.

Dr. Ashok Bidgar ,delivered a lecture as a chief speaker of the event. In his speech Dr. Bidgar talked on the background of celebrating world population day and emphasized on various issues related to growth of population, concept of optimum population, resource crisis, measures to cope with the population related problems, government policies and future of world population. While addressing the fundamental drivers behind world population growth, Dr. Bidgar referred to the information on geographical conditions, social structure, legislation and government policies. Prof. Laxman Ghotekar explained, the rapid increase of population will be no longer due to the constant vigilance on population growth by various national and international agencies. Dr. D. M. Nalage, talked on Role of Geographers in Coping with the Population related Problems.

In his welcome speech Mr. C. M. Bansode, Asst. Prof. Initially talked about the importance of celebrating world population day and introduced the speakers. The discourse was followed by discussion. Dr. D. M. Nalage expressed the vote of thanks. The programme was successfully conducted under the guidance Hon'ble Director Dr. M. N. Kharde, Prin. Prof. S. V. Lahare, Vice Prin. Dr. D. N. Dange, Dr. S. B. Kadam, have participated in the event.