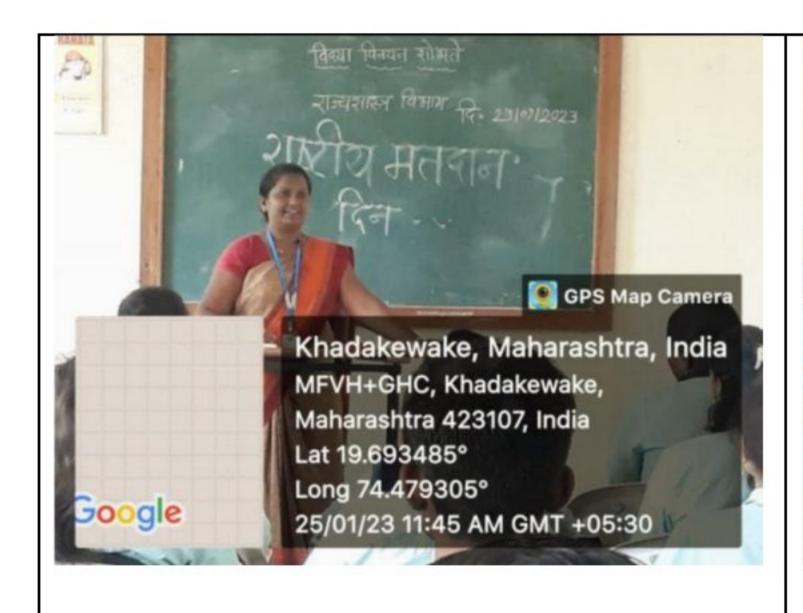

/LIB/2022-23/ Date: 27/01/2023

TO,

Mr. Dr. Dattatrye Satpute

Assot.Prof.Dept of Library Science

Arts, Science and commerce college Rahata

Tal: Rahata, Dist. Aahamadnager

Subject: Appreciation Letter.....

Respected Sir,

With reference to the above mentioned subject, we are thankful to you for delivering a lecture on 'National voter Day Program'to our student on 25/01/2023 at 10.00 am at Arts, Science & Commerce College, Rahata.

We look forward to have a long bond of exchange regarding knowledge examination with you in future as well.

Thank you,

Yours Faithfully,

Prof. Dr. Somnath Gholap Art's Science & Commerce

College, Rahata

#### ShirdiSai Rural Institute's'

#### ARTS, SCIENCE AND COMMERCE COLLEGE RAHATA

#### National voter Day Program' Activity Photo

(Date -25/01/2023)









Prof. Shubhangi Jagtap and Prof Priyanka Pendbhaje while interacting with student on the Occasion of National voter Day



## ARTS, SCIENCE AND COMMERCE COLLEGE, RAHATA

#### DEPARTMENT POLITICAL SCIENCE

#### National voter Day Program"

25/01/2023

#### Feedback Form

| L |
|---|

Please rate your Course based on the following criterion

| Sr. | Feedback .                                                         | Strong<br>agree | Agree | Unsure | Disagree | Total |
|-----|--------------------------------------------------------------------|-----------------|-------|--------|----------|-------|
| 1   | Objective of the Program was clear                                 |                 |       |        |          |       |
| 2   | The level of the Program was good