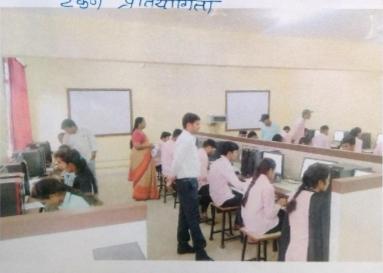

|
|            |                                                            | 74.32%      | 21.62%     | 4.5     |             | 100%  |
| 6          | Your opinion on Hindi Day<br>Program                       | 126         | 22         |         |             | 148   |
|            |                                                            | 85.13%      | 14.86%     |         |             | 100%  |
| 7          | Average Percentage                                         | 81.18%      | 17.41%     | 1.41    |             | 100%  |

#### **Highlights of Feedback Analysis:**

- 1. 81.18% participants were remarked as excellent to all questions.
- 2. 17.41% participants were remarked as good to all questions.
- 3. 1.41% participants were remarked as average to all questions.















Khadakewake, Maharashtra, India

Lat 19.693484° Long 74.479057°

14/09/22 11:19 AM

MFVH+79V, Khadakewake, Maharashtra 423107, India

Rural trial...

Google

## शिडीं साई रुरल इन्स्टिट्यूट कला, विज्ञान एवं वाणिज्य महाविद्यालय, राहाता के रौप्य महोत्सवी वर्ष के उपलक्ष्य में

हिंदी दिवस के सुअवसर पर हिंदी विभाग द्वारा आयोजित

#### "हिंदी सप्ताह- २०२२"

(१४ सितम्बर से २० सितम्बर २०२२)

#### काव्य वाचन प्रतियोगिता (दिनांक- १४ सितम्बर, २०२२)

| अ.नं | प्रतिभागी छात्र का नाम              | कक्षा        | सही           |
|------|-------------------------------------|--------------|---------------|
| 1)   | शास्त्र अभिमा प्रप्रक्त             | T.Y.B.A -    | = laknu.P     |
| 2)   | सिनगर हर्वदा बाळासाहेव              |              | madhuni.      |
| 3)   |