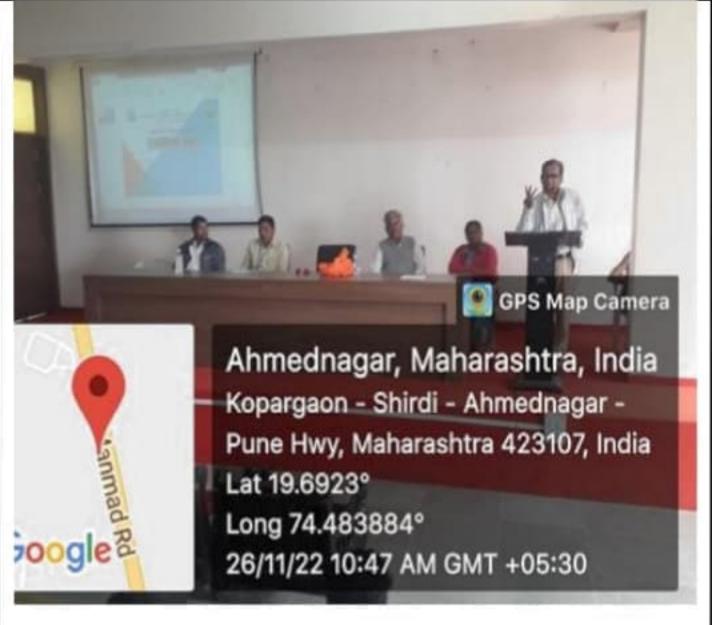

Website: http://ascrahata.org

Recipient of "Best Rural College Award" from Student Welfare Board, University of Pune (2011-12) Recipient of "Best Rural College Award", University of Pune (2013)

NAAC RE-ACCREDITED "B++" GRADE COLLEGE

NAAC RE-ACCREDITED "B++" GRADE COLLEGE

ASCCR/IQAC/NSS/2021-22/

Date- 23/06/2022

To, Mr. Sanjay Cholke Yoga Trainer, Rahata

Subject: Regarding Vote of thanks....

Respecter Sir,

As per the subject mention above we invited you for the 'International Yoga Day' Program on 21 June, 2022. We were present for it and gives the very useful guided our students and staff very well. All of us appreciated it. We are very thankful for it.

We hope that at next time you will accept our invitation.

Thanking You

Art's, Science & Commerce College Rehate, Dist. Ahmednagar