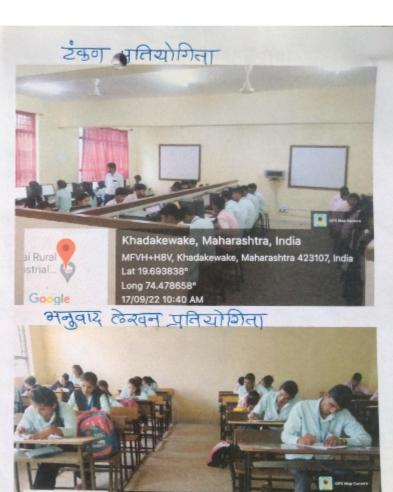

|            |                                                            | 74.32%      | 21.62%     | 4.5     |             | 100%  |
| 6          | Your opinion on Hindi Day<br>Program                       | 126         | 22         |         |             | 148   |
|            |                                                            | 85.13%      | 14.86%     |         |             | 100%  |
| 7          | Average Percentage                                         | 81.18%      | 17.41%     | 1.41    |             | 100%  |

#### **Highlights of Feedback Analysis:**

- 1. 81.18% participants were remarked as excellent to all questions.
- 2. 17.41% participants were remarked as good to all questions.
- 3. 1.41% participants were remarked as average to all questions.















Khadakewake, Maharashtra, India

Lat 19.693484° Long 74.479057°

14/09/22 11:19 AM

MFVH+79V, Khadakewake, Maharashtra 423107, India

Rural trial...

Google

## शिडीं साई रुरल इन्स्टिट्यूट कला, विज्ञान एवं वाणिज्य महाविद्यालय, राहाता के रौप्य महोत्सवी वर्ष के उपलक्ष्य में

हिंदी दिवस के सुअवसर पर हिंदी विभाग द्वारा आयोजित

#### "हिंदी सप्ताह- २०२२"

(१४ सितम्बर से २० सितम्बर २०२२)

#### काव्य वाचन प्रतियोगिता (दिनांक- १४ सितम्बर, २०२२)

| अ.नं | प्रतिभागी छात्र का नाम              | कक्षा        | सही           |
|------|-------------------------------------|--------------|---------------|
| 1)   | शास्त्र अभिमा प्रप्रक्त             | T.Y.B.A -    | = laknu.P     |
| 2)   | सिनगर हर्वदा बाळासाहेव              |              | madhuni.      |
| 3)   |