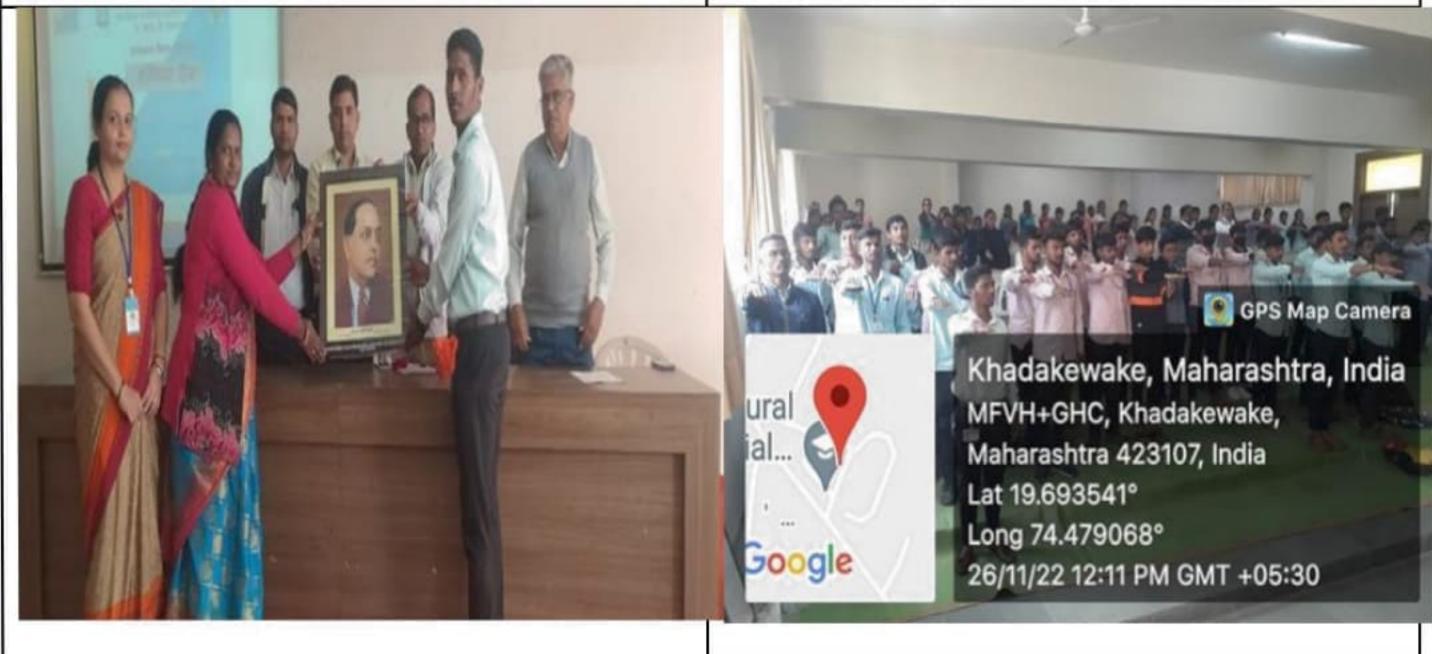

AC Re-accredited 'B++' Grade College

ASCR/LIB/2022-23/

TO,

Mr. Amol Aher

Carma Carrier Academy Loni

Tal: Rahata, Dist. Aahamadnager

Subject: Appreciation Letter......

Respected Sir,

With reference to the above mentioned subject, we are thankful to you for delivering a lecture on 'Constitution day program' to our student on 26/11/2022 at 10.00 am at Arts, Science & Commerce College, Rahata.

We look forward to have a long bond of exchange regarding competitive examination with you in future as well.

Thank you,

Rahata, Dist. Ahmedrayar

Yours Faithfully,

Prof. Dr. Somnath Gholap
PRINCIPAL
Art's Science & Commerce

College, Rahata

#### ShirdiSai Rural Institute's'

#### ARTS, SCIENCE AND COMMERCE COLLEGE RAHATA

Constitution Day Program (Date -26/11/2023)

#### Photo Gallery







DEPARTMENT OF BALTACAL SCIENCE
Art's, Science & Commerce

#### 'Shirdi Sai Rural Institute's'

#### ARTS, SCIENCE AND COMMERCECOLLEGE, RAHATA

#### **Constitution Day Program**

#### REPORT OF PROGRAM

| Name of the Activity     | 'Constitution day program'                                                                                                                   |
|--------------------------|----------------------------------------------------------------------------------------------------------------------------------------------|
| Date                     | 26th Nov,2022                                                                                                                                |
| Time                     | 10.00am