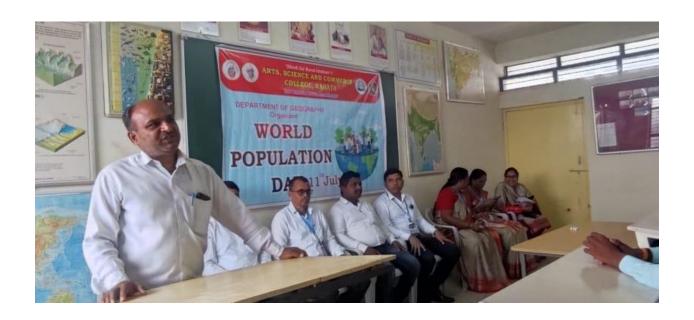

#### Report on World Population Day Celebration

(11 July, 2022)

World Population Day has been celebrated annually on July 11 since 1989, when the world population surpassed five billion, marked on 11th July 1987. The United Nations Organization (UNO) approved the event as a vehicle to build an awareness of population issues and the effect they have on the overall development and quality of environment. Since then, governments, NGO's, industries, institutions and individuals conduct various educational activities to celebrate this annual event. The main aim of world population day celebration is to increase people's awareness on population issues such as, importance of family planning, gender equality, poverty, material health and human right. With this background, on "World Population: Problems and Solutions" was organized by the Department of Geography on Sunday, 11th July 2021 at 9.00 am.

Dr. Ashok Bidgar ,delivered a lecture as a chief speaker of the event. In his speech Dr. Bidgar talked on the background of celebrating world population day and emphasized on various issues related to growth of population, concept of optimum population, resource crisis, measures to cope with the population related problems, government policies and future of world population. While addressing the fundamental drivers behind world population growth, Dr. Bidgar referred to the information on geographical conditions, social structure, legislation and government policies. Prof. Laxman Ghotekar explained, the rapid increase of population will be no longer due to the constant vigilance on population growth by various national and international agencies. Dr. D. M. Nalage, talked on Role of Geographers in Coping with the Population related Problems.

In his welcome speech Mr. C. M. Bansode, Asst. Prof. Initially talked about the importance of celebrating world population day and introduced the speakers. The discourse was followed by discussion. Dr. D. M. Nalage expressed the vote of thanks. The programme was successfully conducted under the guidance Hon'ble Director Dr. M. N. Kharde, Prin. Prof. S. V. Lahare, Vice Prin. Dr. D. N. Dange, Dr. S. B. Kadam, have participated in the event.