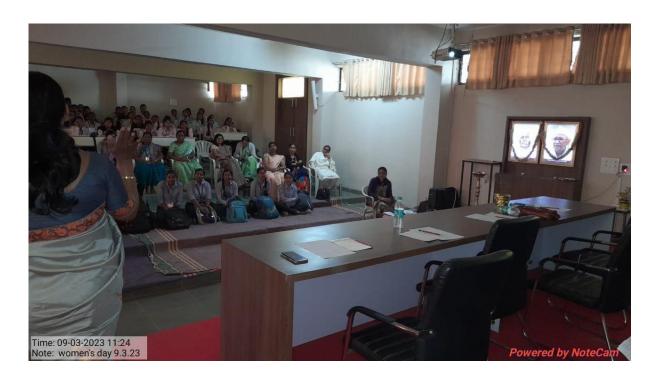

NAAC RE-ACCREDITED "B++" GRADE COLLEGE

ASCCR/IQAC/NSS/2021-22/

Date- 23/06/2022

To, Mr. Sanjay Cholke Yoga Trainer, Rahata

Subject: Regarding Vote of thanks....

Respecter Sir,

As per the subject mention above we invited you for the 'International Yoga Day' Program on 21 June, 2022. We were present for it and gives the very useful guided our students and staff very well. All of us appreciated it. We are very thankful for it.