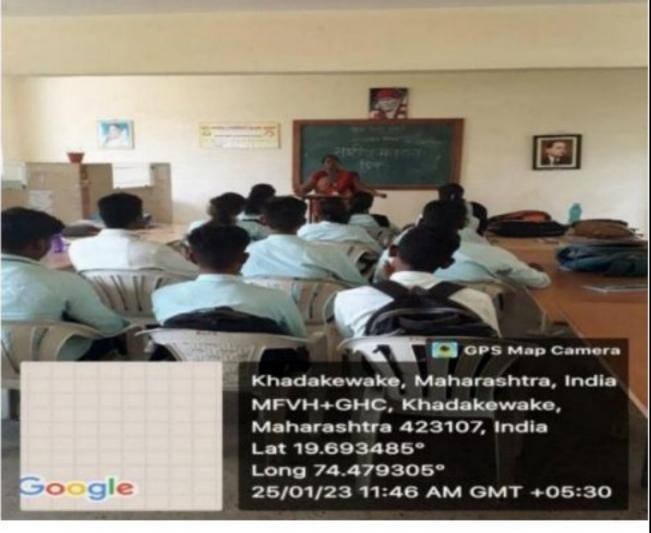

IB/2022-23/ Date: 27/01/2023

TO,

Mr. Dr. Dattatrye Satpute

Assot.Prof.Dept of Library Science

Arts, Science and commerce college Rahata

Tal: Rahata, Dist. Aahamadnager

Subject: Appreciation Letter.....

Respected Sir,

With reference to the above mentioned subject, we are thankful to you for delivering a lecture on 'National voter Day Program'to our student on 25/01/2023 at 10.00 am at Arts, Science & Commerce College, Rahata.

We look forward to have a long bond of exchange regarding knowledge examination with you in future as well.

Thank you,

Yours Faithfully,

Prof. Dr. Somnath Gholap Art's Science & Commerce

College, Rahata

#### ShirdiSai Rural Institute's'

#### ARTS, SCIENCE AND COMMERCE COLLEGE RAHATA

#### National voter Day Program' Activity Photo

(Date -25/01/2023)









Prof. Shubhangi Jagtap and Prof Priyanka Pendbhaje while interacting with student on the Occasion of National voter Day



## ARTS, SCIENCE AND COMMERCE COLLEGE, RAHATA

#### DEPARTMENT POLITICAL SCIENCE

#### National voter Day Program"

25/01/2023

#### Feedback Form

| L |
|---|

Please rate your Course based on the following criterion

| Sr. | Feedback .                                                         | Strong<br>agree | Agree | Unsure | Disagree | Total |
|-----|--------------------------------------------------------------------|-----------------|-------|--------|----------|-------|
| 1   | Objective of the Program was clear                                 |                 |       |        |          |       |
| 2   | The level of the Program was good