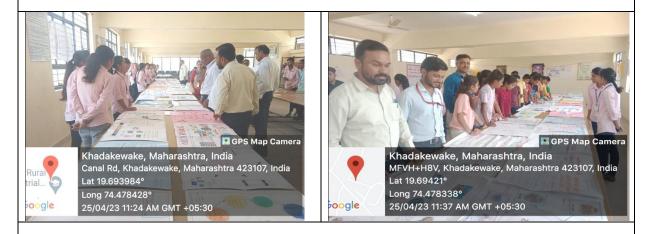

invited as Examiners to examine posters The examiner examined on the Basis- Poster Creativity, idea, presentation skill etc. About 55 Students Participated in the Competition. Following three Students were winner.

| Sr.No | Name of the Best Poster Winners | Class    | Rank |
|-------|---------------------------------|----------|------|
| 1     | Waghe Manoj Uttam               | T.Y.Bom  | 1    |
| 2     | Khiste Vedashri Shrikrushna     | F.Y.Bcom | 2    |
| 3     | Sadaphal Prachi Sanjay          | T.Y.Bcom | 3    |

The events were conducted under the guideline of Principal and Vice Principal. Dr.J.R.Dighe HOD Department of Economics and Dr.A.G.Antre Coordinator coordinated the event

#### Photograph of the activity



Students explaining the posters to the Examiner Dr.V.P. Bhalekar



Vice Prin. Prof.S.V. Lahare and Examiner Dr. D.T. Satpute, the teacher and Students of Dr.Balasaheb Vikhe Patil International School Rahata Visit the Poster Presentation.

IQAC, Co - ordinator ASC College, Rahata Art's, Science & Commerce College Rahata, Dist. Ahmednagar.

Dr. A.G. Antre Coordinator

Dr. V. P. Bhalekar

Prof. Dr. S. S. Gholap Principal

#### SSRI's,

#### ARTS, SCIENCE AND COMMERCE COLLEGE, RAHATA

#### DEPARTMENT OF ECONOMICS

#### **Poster Presentation Competition**

#### Date - 25/04/2023

#### **Students List**

| Sr. No   | Students Name List                           | Class            | Sign