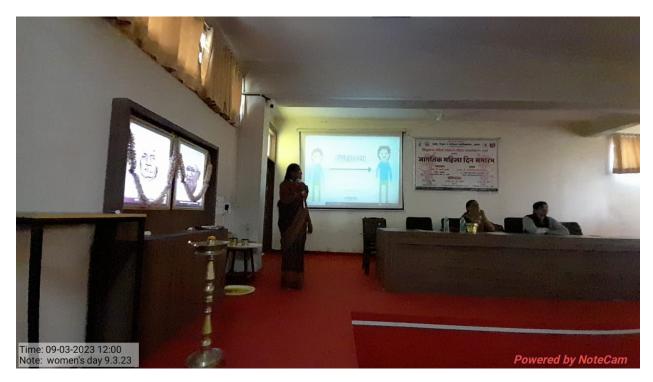

NAAC RE-ACCREDITED "B++" GRADE COLLEGE

ASCCR/IQAC/NSS/2021-22/

Date- 23/06/2022

To, Mr. Sanjay Cholke Yoga Trainer, Rahata

Subject: Regarding Vote of thanks....

Respecter Sir,

As per the subject mention above we invited you for the 'International Yoga Day' Program on 21 June, 2022. We were present for it and gives the very useful guided our students and staff very well. All of us appreciated it. We are very thankful for it.