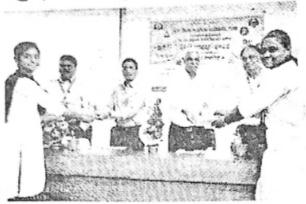

26.

Prof. S. V. Lahare I/C PRINCIPAL Art's, Science & Commerce College Rahata, Dist Ahmednagar.

Ashok Bidgar, Assit. Prof. P.V.P College, Loni, guiding on the occasion of Population Day, on  $11^{th}$  July, 2022

Dr. D. N. Dange, vice-principal, guiding on the occasion of Population Day, on 11<sup>th</sup> July, 2022

To.

The Principal,

A.S.C.College,

Rahata.

Subject:- Permission to organize a Lathi Kathi Training Programme for girl students.