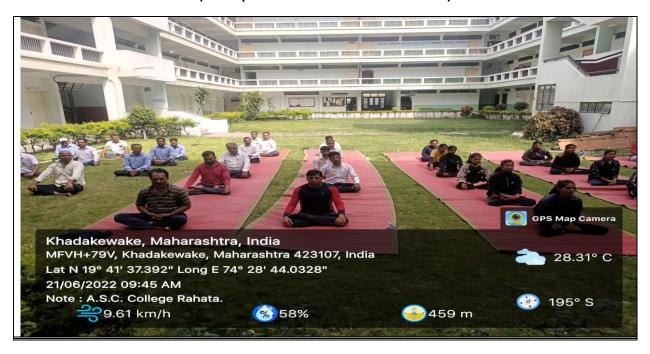

# Arts, Science and Commerce College, Rahata National Service Scheme 'International Yoga Day' Program Report

Arts, Science and Commerce College, Rahata, National Service Scheme have organized 'International Yoga Day' on Prevention of health. This program was held on 21 June, 2022 at 7.00 am through the NSS department at the college among the students and teachers. Mr. Sanjay Cholke (Yoga Trainer) was come to our college as a resource person. He delivered a lecture among the students and teachers and made them aware on health issues and also gives the some tips on yoga with demo. He gives the important instructions to the participants for yoga. All staff members were participated in this program. Some students and all faculty members are actively participated in this yoga training program. Our college Principal Prof. Sanjay Lahare, Vice Principal Prof. T. K. Kumkar, NSS Program Officer Prof. D.N.Dange was participated in this activity. The concluding speech was given by NSS Program Officer Prof.D.N.Dange. The program concluded with a vote of thanks.

Prof.D.N.Dange NSS Program Officer

Yoga Day program was conducted Under the Guidance of Prof. Sunil Cholakhe on 21<sup>st</sup> June 2022. (Participated with teachers and Students)

Yoga Day program was conducted Under the Guidance of Prof. Sunil Cholakhe on 21<sup>st</sup> June 2022. (Participated with teachers and Students)

# Yoga Day program was conducted Under the Guidance of Prof. Sunil Cholakhe on 21<sup>st</sup> June 2022. (Participated with teachers and Students)