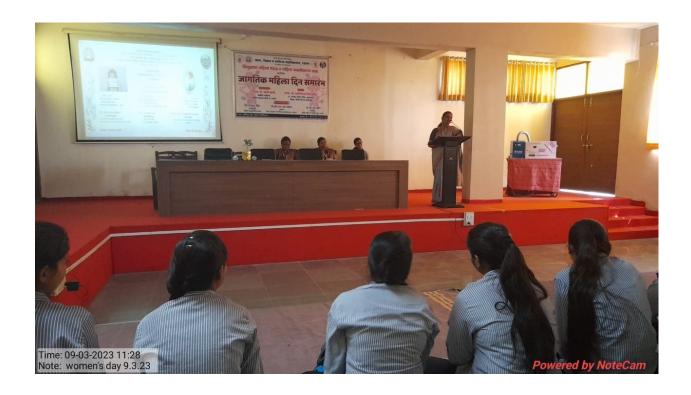

their full potential.

Dr. Mahesh Kharde wished all women on the occasion of Women's Day. On this occasion, Mrs. Sumantai Wable, Dr. Varsha Patil, Dr. Archana Antre, Dr. Ainur Shaikh, Ms. Rupali Desai, Prof. Shobha Joshi, Prof. Poonam Tambe, Prof. Shubhangi Jagtap and all women professors and students were present in a large number. A total of 90 participants benefitted from the lecture, Dr. Jayshree Dighe, coordinator of the Women Empowerment and Prevention of Sexual Harassment Cell proposed a vote of thanks. Dr. Rohini Kasar was the anchor of the program.

Dr. Jayshree Dighe

Coordinator

IQAC, Co - ordinator ASC College, Rahata Art's, Science & Commerce College Rahata, Dist. Ahmednagar.



Speech delivered by Hon. sou Shalinitai Vikhe Patil on the occasion of International Women's Day



Speech delivered by Hon. sou Swati Mhaske on the occasion of International Women's Day



**Hon. Principal Address** 



**Participant** 





# Art's, Science and Commerce College,

A/p: -Pimplas, Tal: - Rahata Dist. Ahmednagar, 423107 Phone- (02423 (University of Pune Affiliated ID No. PU/AN/ASC/052/1997) NAAC Track I D - MHCOGN 80225 AISHE CODE - C - 4193

Email: ascrahata@gmail.com/rahatacollege@rediffmail.com Website: www.ascra



#### SSRI's, Arts, Science and Commerce College, Rahata Women Empowerment and Prevention of Sexual Harassment Cell Report on

"Workshop on My Five Days"

| Name of the Event      | Workshop on My Five Days         |
|------------------------|----------------------------------|
| Objectives             | Introduction to Menstrual Health |
| Date