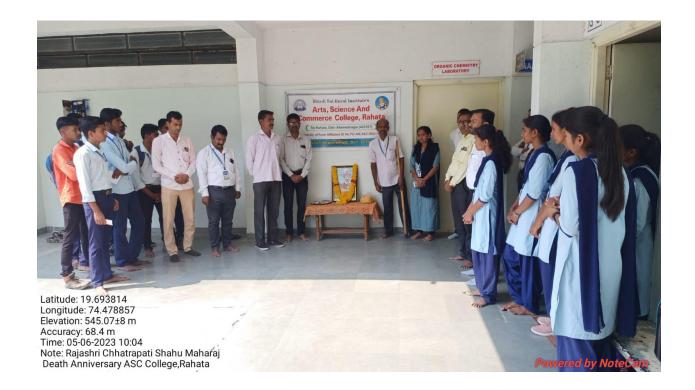

#### Rajashri Chhatrapati Shahu Maharaj Death Anniversary

06.05.2023

Pandit Jawaharlal Neharu Death Anniversary

27.05.2023