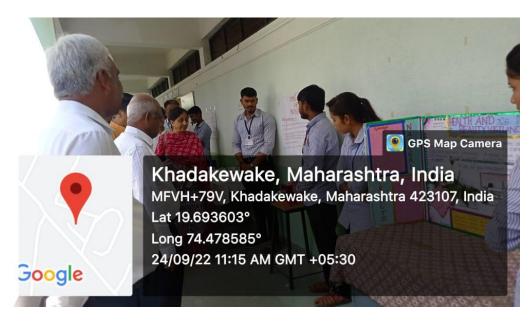

#### Report on World Population Day Celebration

(11 July, 2022)

World Population Day has been celebrated annually on July 11 since 1989, when the world population surpassed five billion, marked on 11th July 1987. The United Nations Organization (UNO) approved the event as a vehicle to build an awareness of population issues and the effect they have on the overall development and quality of environment. Since then, governments, NGO's, industries, institutions and individuals conduct various educational activities to celebrate this annual event. The main aim of world population day celebration is to increase people's awareness on population issues such as, importance of family planning, gender equality, poverty, material health and human right. With this background, on "World Population: Problems and Solutions" was organized by the Department of Geography on Sunday, 11th July 2021 at 9.00 am.

Dr. Ashok Bidgar ,delivered a lecture as a chief speaker of the event. In his speech Dr. Bidgar talked on the background of celebrating world population day and emphasized on various issues related to growth of population, concept of optimum population, resource crisis, measures to cope with the population related problems, government policies and future of world population. While addressing the fundamental drivers behind world population growth, Dr. Bidgar referred to the information on geographical conditions, social structure, legislation and government policies. Prof. Laxman Ghotekar explained, the rapid increase of population will be no longer due to the constant vigilance on population growth by various national and international agencies. Dr. D. M. Nalage, talked on Role of Geographers in Coping with the Population related Problems.

In his welcome speech Mr. C. M. Bansode, Asst. Prof. Initially talked about the importance of celebrating world population day and introduced the speakers. The discourse was followed by discussion. Dr. D. M. Nalage expressed the vote of thanks. The programme was successfully conducted under the guidance Hon'ble Director Dr. M. N. Kharde, Prin. Prof. S. V. Lahare, Vice Prin. Dr. D. N. Dange, Dr. S. B. Kadam, have participated in the event.