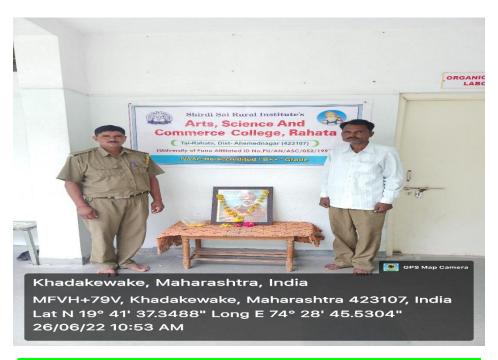

Under the Guidance of Prof. Sunil Cholakhe on 21<sup>st</sup> June 2022. (Participated with teachers and Students)



# Yoga Day program was conducted Under the Guidance of Prof. Sunil Cholakhe on 21<sup>st</sup> June 2022. (Participated with teachers and Students)





# Art's, Science and Commerce College, Rahata

A/p: - Pimplas, Tal: - Rahata Dist. Ahmednagar, 423107 Phone- (02423) 295488 (University of Pune Affiliated ID No. PU/AN/ASC/052/1997)

NAAC Track I D - MHCOGN 80225 AISHE CODE - C - 41932

Email: ascrahata@gmail.com/rahatacollege@rediffmail.com Website: www.ascrahata.org

NAAC RE-ACCREDITED "B"++" Grade College



# **Ceremony Committee Annual Report 2022-23**



Rajmata Jijausaheb Bhosale Death Anniversary

17.06.2022



Jhashichi Rani Laxmibai Death Anniversary

18.06.2022



Rajashri Chhatrapati Shahu Maharaj Birth Anniversary

26.06.2022



**Annabhau Sathe Death Anniversary** 

18.07.2022



#### Annabhau Sathe Birth Anniversary, Lokmanya Tilak Death Anniversary



**August Krantidin** 

09.08.2022





#### Ahilyabai Holkar Death Anniversary

13.09.2022



Sindhutai Vikhe Patil Death Anniversary

18.08.2022



Krantiveer Rajguru Birth Anniversary 24.08.2022



Karmveer Bhaurao Patil Birth Anniversary



Shahid Bhagatsingh Birth Anniversary 28.09.2022



Mahatma Gandhi Birth Anniversary, Lal Bahadur Shashtri Birth Anniversary 02.10.2022



#### Sardar Vallabhbhai Patel Birth Anniversary

31.10.2022





Rani Laxmibai Birth Anniversary, Indira Gandhi Birth Anniversary

19.11.2022





Bharatratna Dr. Babasaheb Ambedkar Mahaparinirvan Din 06.12.2022





Swa