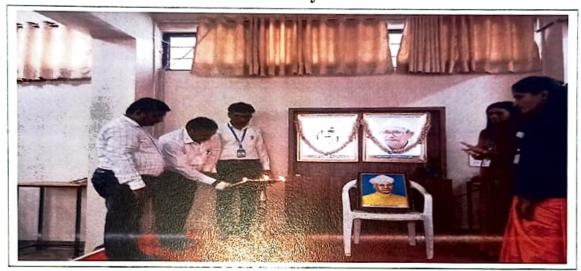

26.

Prof. S. V. Lahare I/C PRINCIPAL Art's, Science & Commerce College Rahata, Dist Ahmednagar.

Ashok Bidgar, Assit. Prof. P.V.P College, Loni, guiding on the occasion of Population Day, on  $11^{th}$  July, 2022

Dr. D. N. Dange, vice-principal, guiding on the occasion of Population Day, on 11<sup>th</sup> July, 2022

To.

The Principal,

A.S.C.College,

Rahata.

Subject:- Permission to organize a Lathi Kathi Training Programme for girl students.