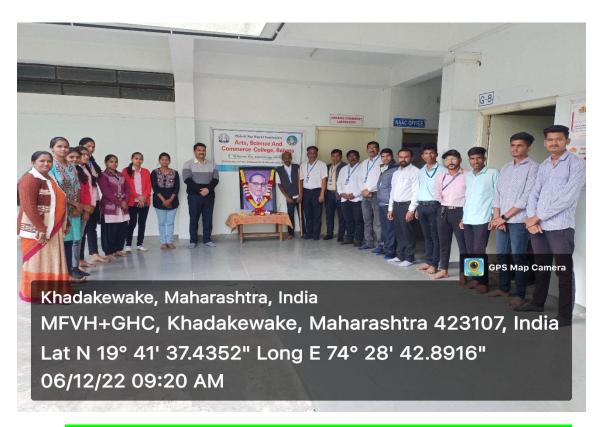

# Arts, Science and Commerce College, Rahata National Service Scheme 'International Yoga Day' Program Report

Arts, Science and Commerce College, Rahata, National Service Scheme have organized 'International Yoga Day' on Prevention of health. This program was held on 21 June, 2022 at 7.00 am through the NSS department at the college among the students and teachers. Mr. Sanjay Cholke (Yoga Trainer) was come to our college as a resource person. He delivered a lecture among the students and teachers and made them aware on health issues and also gives the some tips on yoga with demo. He gives the important instructions to the participants for yoga. All staff members were participated in this program. Some students and all faculty members are actively participated in this yoga training program. Our college Principal Prof. Sanjay Lahare, Vice Principal Prof. T. K. Kumkar, NSS Program Officer Prof. D.N.Dange was participated in this activity. The concluding speech was given by NSS Program Officer Prof.D.N.Dange. The program concluded with a vote of thanks.

Prof.D.N.Dange NSS Program Officer

Yoga Day program was conducted Under the Guidance of Prof. Sunil Cholakhe on 21<sup>st</sup> June 2022. (Participated with teachers and Students)

Yoga Day program was conducted Under the Guidance of Prof. Sunil Cholakhe on 21<sup>st</sup> June 2022. (Participated with teachers and Students)