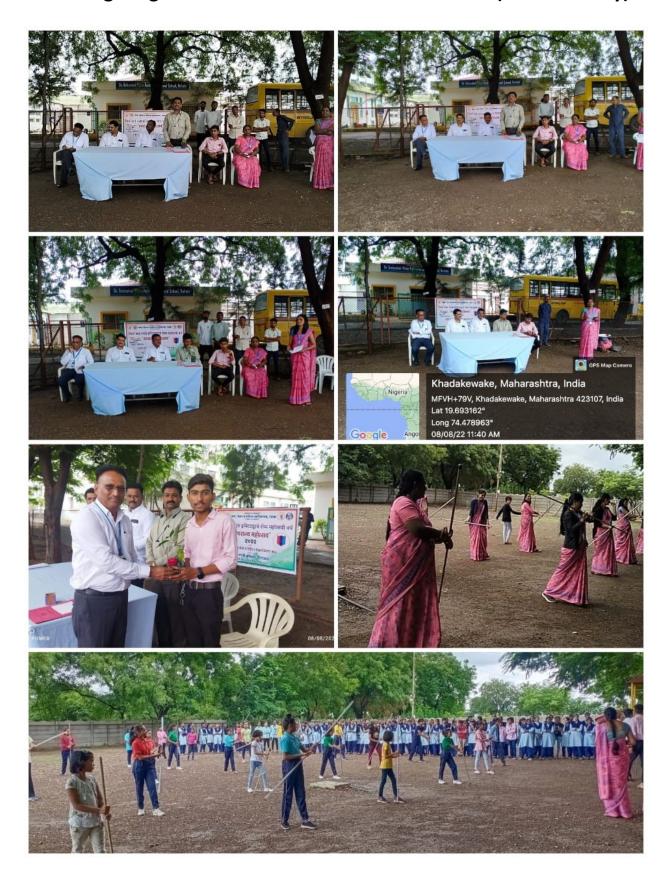

Dear Sir.

With reference to the above mentioned subject, I would like to seek permission to organize a Lathi Kathi Training Programme for the self-protection of girl students on the occasion of "Azadi ka Amrut Mahostav" and "Silver Jubilee of Shirdi Sai Rural Institute, Rahata", From Monday, 8 August 2022 to 13 August, 2022 under "Woman Empowerment and Prevention of Sexual Harassment Cell and National Cadet Corps (NCC)" for girl students of our college.

#### NOTICE

All the girl students of Arts, Science and Commerce College, Rahata are hereby informed that the "Woman Empowerment and Prevention of Sexual Harassment Cell" and National Cadet Corps (NCC) is going to conduct the Lathi Kathi Training Program From Monday, 8 August 2022 till 13 August 2022 on the occasion of Azadi Ka Amrut Mahostav" and "Silver Jubilee of Shirdi Sai Rural Institute, Rahata". It will be useful for all the girl students for self protection. All are requested to register for this training program. This training programme is free to all the girl students of our college.

Venue- Dr. Balasaheb Vikhe Patil International School, Pimplas -Playground

Time - 11 AM. To 12 noon everyday

I/C PRINCIPAL

Art's, Science & Commerce College
Rahata, Dist. Ahmednagar

#### **Table Programme**

| Sr. No | Event                   | Particulars                                                                                          |
|--------|-------------------------|------------------------------------------------------------------------------------------------------|
| 1      | Introduction            | Prof. S.V. Lahare                                                                                    |
| 2      | Felicitation            | Mr. Abhishek Sonwane, Lathi Kathi Trainer Dr. Gholap S.S. – Chief Guest Mr. Kishor Nirmal- President |
| 3      | Guidance by Chief Guest | Dr. Gholap S.S. – Chief Guest Mr. Abhishek Sonwane, Lathi Kathi Trainer                              |
| 4      | Presidential Address    | Mr. Kishor Nirmal                                                                                    |
| 5      | Vote of Thanks          | Dr. V. S. Patil                                                                                      |
| 6      | Anchoring               | Prof. Pranali Bothe                                                                                  |