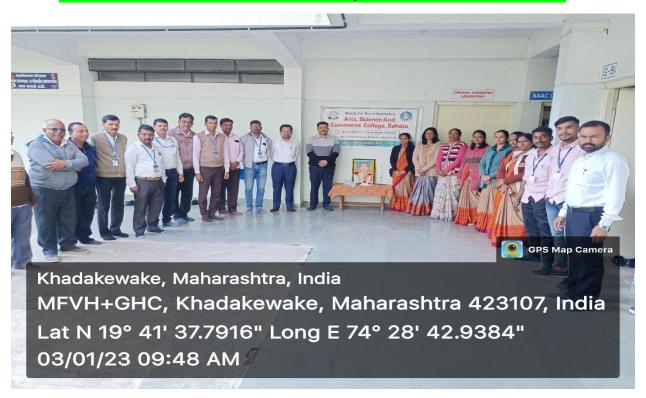

#### Report on World Population Day Celebration

(11 July, 2022)

World Population Day has been celebrated annually on July 11 since 1989, when the world population surpassed five billion, marked on 11th July 1987. The United Nations Organization (UNO) approved the event as a vehicle to build an awareness of population issues and the effect they have on the overall development and quality of environment. Since then, governments, NGO's, industries, institutions and individuals conduct various educational activities to celebrate this annual event. The main aim of world population day celebration is to increase people's awareness on population issues such as, importance of family planning, gender equality, poverty, material health and human right. With this background, on "World Population: Problems and Solutions" was organized by the Department of Geography on Sunday, 11th July 2021 at 9.00 am.

Dr. Ashok Bidgar ,delivered a lecture as a chief speaker of the event. In his speech Dr. Bidgar talked on the background of celebrating world population day and emphasized on various issues related to growth of population, concept of optimum population, resource crisis, measures to cope with the population related problems, government policies and future of world population. While addressing the fundamental drivers behind world population growth, Dr. Bidgar referred to the information on geographical conditions, social structure, legislation and government policies. Prof. Laxman Ghotekar explained, the rapid increase of population will be no longer due to the constant vigilance on population growth by various national and international agencies. Dr. D. M. Nalage, talked on Role of Geographers in Coping with the Population related Problems.

In his welcome speech Mr. C. M. Bansode, Asst. Prof. Initially talked about the importance of celebrating world population day and introduced the speakers. The discourse was followed by discussion. Dr. D. M. Nalage expressed the vote of thanks. The programme was successfully conducted under the guidance Hon'ble Director Dr. M. N. Kharde, Prin. Prof. S. V. Lahare, Vice Prin. Dr. D. N. Dange, Dr. S. B. Kadam, have participated in the event.