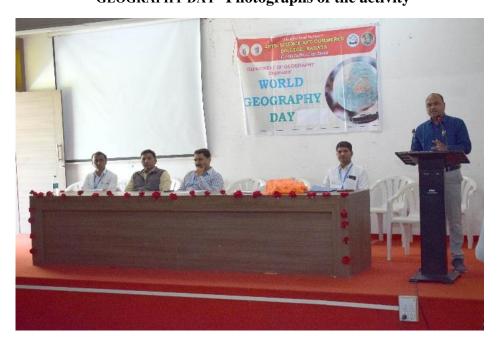

#### Report on World Population Day Celebration

(11 July, 2022)

World Population Day has been celebrated annually on July 11 since 1989, when the world population surpassed five billion, marked on 11th July 1987. The United Nations Organization (UNO) approved the event as a vehicle to build an awareness of population issues and the effect they have on the overall development and quality of environment. Since then, governments, NGO's, industries, institutions and individuals conduct various educational activities to celebrate this annual event. The main aim of world population day celebration is to increase people's awareness on population issues such as, importance of family planning, gender equality, poverty, material health and human right. With this background, on "World Population: Problems and Solutions" was organized by the Department of Geography on Sunday, 11th July 2021 at 9.00 am.

Dr. Ashok Bidgar ,delivered a lecture as a chief speaker of the event. In his speech Dr. Bidgar talked on the background of celebrating world population day and emphasized on various issues related to growth of population, concept of optimum population, resource crisis, measures to cope with the population related problems, government policies and future of world population. While addressing the fundamental drivers behind world population growth, Dr. Bidgar referred to the information on geographical conditions, social structure, legislation and government policies. Prof. Laxman Ghotekar explained, the rapid increase of population will be no longer due to the constant vigilance on population growth by various national and international agencies. Dr. D. M. Nalage, talked on Role of Geographers in Coping with the Population related Problems.

In his welcome speech Mr. C. M. Bansode, Asst. Prof. Initially talked about the importance of celebrating world population day and introduced the speakers. The discourse was followed by discussion. Dr. D. M. Nalage expressed the vote of thanks. The programme was successfully conducted under the guidance Hon'ble Director Dr. M. N. Kharde, Prin. Prof. S. V. Lahare, Vice Prin. Dr. D. N. Dange, Dr. S. B. Kadam, have participated in the event.