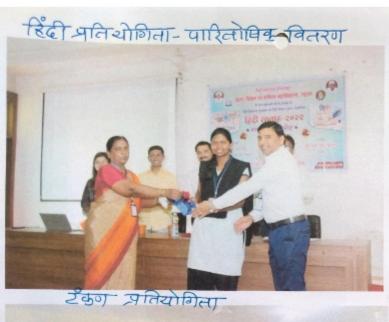

|
|            |                                                            | 74.32%      | 21.62%     | 4.5     |             | 100%  |
| 6          | Your opinion on Hindi Day<br>Program                       | 126         | 22         |         |             | 148   |
|            |                                                            | 85.13%      | 14.86%     |         |             | 100%  |
| 7          | Average Percentage                                         | 81.18%      | 17.41%     | 1.41    |             | 100%  |

#### **Highlights of Feedback Analysis:**

- 1. 81.18% participants were remarked as excellent to all questions.
- 2. 17.41% participants were remarked as good to all questions.
- 3. 1.41% participants were remarked as average to all questions.















Khadakewake, Maharashtra, India

Lat 19.693484° Long 74.479057°

14/09/22 11:19 AM

MFVH+79V, Khadakewake, Maharashtra 423107, India

Rural trial...

Google

## शिडीं साई रुरल इन्स्टिट्यूट कला, विज्ञान एवं वाणिज्य महाविद्यालय, राहाता के रौप्य महोत्सवी वर्ष के उपलक्ष्य में

हिंदी दिवस के सुअवसर पर हिंदी विभाग द्वारा आयोजित

#### "हिंदी सप्ताह- २०२२"

(१४ सितम्बर से २० सितम्बर २०२२)

#### काव्य वाचन प्रतियोगिता (दिनांक- १४ सितम्बर, २०२२)

| अ.नं | प्रतिभागी छात्र का नाम              | कक्षा        | सही           |
|------|-------------------------------------|--------------|---------------|
| 1)   | शास्त्र अभिमा प्रप्रक्त             | T.Y.B.A -    | = laknu.P     |
| 2)   | सिनगर हर्वदा बाळासाहेव              |              | madhuni.      |
| 3)   |