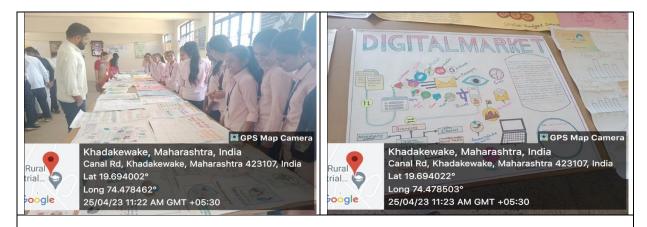

nd Sustainable Development .Dr.V.P.Bhalekar and Dr.S.T. Satpute were invited as Examiners to examine posters The examiner examined on the Basis- Poster Creativity, idea, presentation skill etc. About 55 Students Participated in the Competition. Following three Students were winner.

| Sr.No | Name of the Best Poster Winners | Class    | Rank |
|-------|---------------------------------|----------|------|
| 1     | Waghe Manoj Uttam               | T.Y.Bom  | 1    |
| 2     | Khiste Vedashri Shrikrushna     | F.Y.Bcom | 2    |
| 3     | Sadaphal Prachi Sanjay          | T.Y.Bcom | 3    |

The events were conducted under the guideline of Principal and Vice Principal. Dr.J.R.Dighe HOD Department of Economics and Dr.A.G.Antre Coordinator coordinated the event

#### Photograph of the activity



Students explaining the posters to the Examiner Dr.V.P. Bhalekar



Vice Prin. Prof.S.V. Lahare and Examiner Dr. D.T. Satpute, the teacher and Students of Dr.Balasaheb Vikhe Patil International School Rahata Visit the Poster Presentation.

IQAC, Co - ordinator ASC College, Rahata Art's, Science & Commerce College Rahata, Dist. Ahmednagar.

Dr. A.G. Antre Coordinator

Dr. V. P. Bhalekar

Prof. Dr. S. S. Gholap Principal

#### SSRI's,

#### ARTS, SCIENCE AND COMMERCE COLLEGE, RAHATA

#### DEPARTMENT OF ECONOMICS

#### **Poster Presentation Competition**

#### Date - 25/04/2023

#### **Students List**

| Sr. No   | Students Name List                           | Class            | Sign