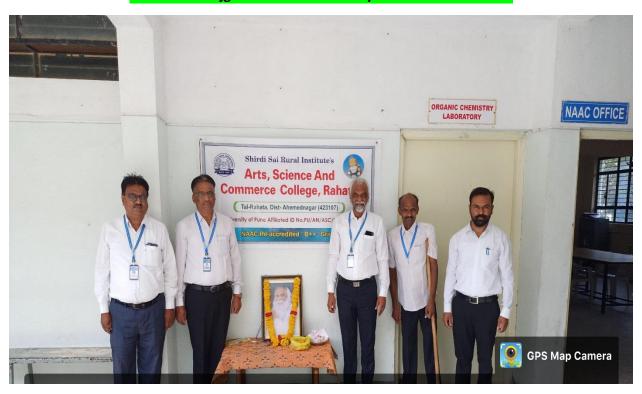

# Arts, Science and Commerce College, Rahata National Service Scheme 'International Yoga Day' Program Report

Arts, Science and Commerce College, Rahata, National Service Scheme have organized 'International Yoga Day' on Prevention of health. This program was held on 21 June, 2022 at 7.00 am through the NSS department at the college among the students and teachers. Mr. Sanjay Cholke (Yoga Trainer) was come to our college as a resource person. He delivered a lecture among the students and teachers and made them aware on health issues and also gives the some tips on yoga with demo. He gives the important instructions to the participants for yoga. All staff members were participated in this program. Some students and all faculty members are actively participated in this yoga training program. Our college Principal Prof. Sanjay Lahare, Vice Principal Prof. T. K. Kumkar, NSS Program Officer Prof. D.N.Dange was participated in this activity. The concluding speech was given by NSS Program Officer Prof.D.N.Dange. The program concluded with a vote of thanks.

Prof.D.N.Dange NSS Program Officer

Yoga Day program was conducted Under the Guidance of Prof. Sunil Cholakhe on 21<sup>st</sup> June 2022. (Participated with teachers and Students)

Yoga Day program was conducted Under the Guidance of Prof. Sunil Cholakhe on 21<sup>st</sup> June 2022. (Participated with teachers and Students)