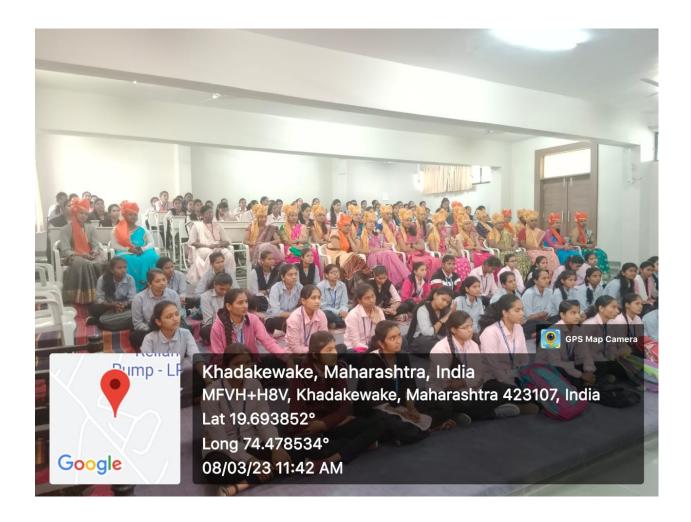

Wable, Dr. Varsha Patil, Dr. Archana Antre, Dr. Ainur Shaikh, Ms. Rupali Desai, Prof. Shobha Joshi, Prof. Poonam Tambe, Prof. Shubhangi Jagtap and all women professors and students were present in a large number. A total of 90 participants benefitted from the lecture, Dr. Jayshree Dighe, coordinator of the Women Empowerment and Prevention of Sexual Harassment Cell proposed a vote of thanks. Dr. Rohini Kasar was the anchor of the program.

Dr. Jayshree Dighe

Coordinator

IQAC, Co - ordinator ASC College, Rahata Art's, Science & Commerce College Rahata, Dist. Ahmednagar.



Speech delivered by Hon. sou Shalinitai Vikhe Patil on the occasion of International Women's Day



Speech delivered by Hon. sou Swati Mhaske on the occasion of International Women's Day



**Hon. Principal Address** 



**Participant** 





# Art's, Science and Commerce College,

A/p: -Pimplas, Tal: - Rahata Dist. Ahmednagar, 423107 Phone- (02423 (University of Pune Affiliated ID No. PU/AN/ASC/052/1997) NAAC Track I D - MHCOGN 80225 AISHE CODE - C - 4193

Email: ascrahata@gmail.com/rahatacollege@rediffmail.com Website: www.ascra



#### SSRI's, Arts, Science and Commerce College, Rahata Women Empowerment and Prevention of Sexual Harassment Cell Report on

"Workshop on My Five Days"

| Name of the Event      | Workshop on My Five Days         |
|------------------------|----------------------------------|
| Objectives             | Introduction to Menstrual Health |
| Date                   | 9/3/2023                         |
| Resource person        | Mrs. Rupali Londhe               |
| Number of Par