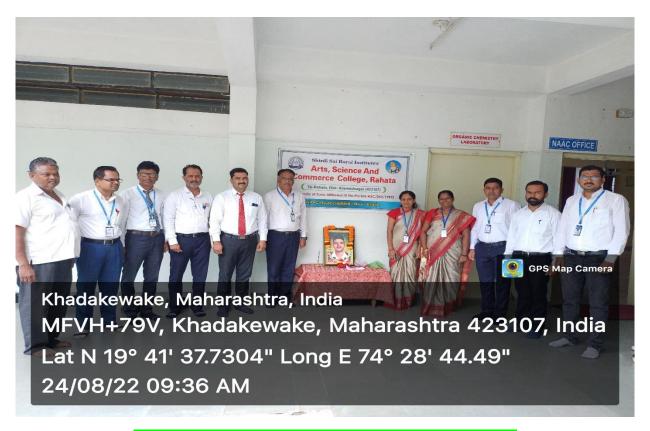

# Arts, Science and Commerce College, Rahata National Service Scheme 'International Yoga Day' Program Report

Arts, Science and Commerce College, Rahata, National Service Scheme have organized 'International Yoga Day' on Prevention of health. This program was held on 21 June, 2022 at 7.00 am through the NSS department at the college among the students and teachers. Mr. Sanjay Cholke (Yoga Trainer) was come to our college as a resource person. He delivered a lecture among the students and teachers and made them aware on health issues and also gives the some tips on yoga with demo. He gives the important instructions to the participants for yoga. All staff members were participated in this program. Some students and all faculty members are actively participated in this yoga training program. Our college Principal Prof. Sanjay Lahare, Vice Principal Prof. T. K. Kumkar, NSS Program Officer Prof. D.N.Dange was participated in this activity. The concluding speech was given by NSS Program Officer Prof.D.N.Dange. The program concluded with a vote of thanks.

Prof.D.N.Dange NSS Program Officer

Yoga Day program was conducted Under the Guidance of Prof. Sunil Cholakhe on 21<sup>st</sup> June 2022. (Participated with teachers and Students)

Yoga Day program was conducted Under the Guidance of Prof. Sunil Cholakhe on 21<sup>st</sup> June 2022. (Participated with teachers and Students)