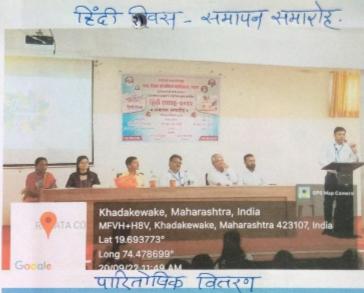

| 148   |
|            |                                                            | 74.32%      | 21.62%     | 4.5     |             | 100%  |
| 6          | Your opinion on Hindi Day<br>Program                       | 126         | 22         |         |             | 148   |
|            |                                                            | 85.13%      | 14.86%     |         |             | 100%  |
| 7          | Average Percentage                                         | 81.18%      | 17.41%     | 1.41    |             | 100%  |

#### **Highlights of Feedback Analysis:**

- 1. 81.18% participants were remarked as excellent to all questions.
- 2. 17.41% participants were remarked as good to all questions.
- 3. 1.41% participants were remarked as average to all questions.















Khadakewake, Maharashtra, India

Lat 19.693484° Long 74.479057°

14/09/22 11:19 AM

MFVH+79V, Khadakewake, Maharashtra 423107, India

Rural trial...

Google

## शिडीं साई रुरल इन्स्टिट्यूट कला, विज्ञान एवं वाणिज्य महाविद्यालय, राहाता के रौप्य महोत्सवी वर्ष के उपलक्ष्य में

हिंदी दिवस के सुअवसर पर हिंदी विभाग द्वारा आयोजित

#### "हिंदी सप्ताह- २०२२"

(१४ सितम्बर से २० सितम्बर २०२२)

#### काव्य वाचन प्रतियोगिता (दिनांक- १४ सितम्बर, २०२२)

| अ.नं | प्रतिभागी छात्र का नाम              | कक्षा        | सही           |
|------|-------------------------------------|--------------|---------------|
| 1)   | शास्त्र अभिमा प्रप्रक्त             | T.Y.B.A -    | = laknu.P     |
| 2)   | सिनगर हर्वदा बाळासाहेव              |              | madhuni.      |
| 3)   |