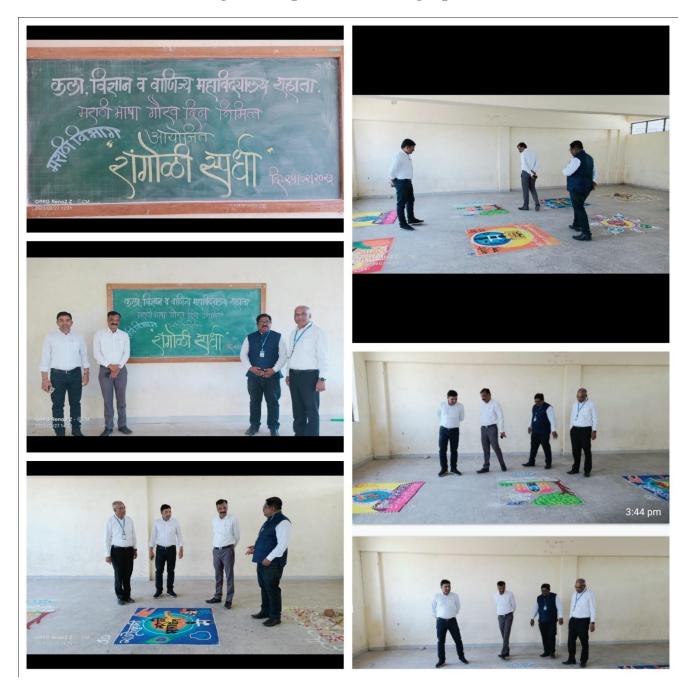

| भागवन व्याक्षा            | SYBG      | Abust            |
| 32                                          | सिकारे अस्तिमा अख्याति    | SYBA      | Aliber           |
| 33 -                                        | पाट जामें आक्साम          | •         | Rove             |
| 34                                          | 25Tot notor               | SYBA      | Abelopen         |
| 35                                          | व्यवस्ति प्रशिप गाँउ      | SYBA      | Dara.            |
|                                             | 77. 72                    | ( )       |                  |

मराठी विभाग प्रमुख कला, विज्ञान व वाणिज्य महाविद्यालय राहाता

ना, राहाता, जि. अहमखनगर

राहाता,ता.सहाता,जि.अ.नगर,ापेन ४२३१०७

## Rangoli Competition -Photographs



Dr. Mahesh Kharde, Director, SSRI observing Rangoli design with Vice principal Prof. S. V. Lahare Sand Dr. D. N. Dange and Organizer Dr. Sanjay Kadam.



Rangoli design observing by students



Rangoli design observing by Dr. Jayant Gaikwad with students

Shirdi Sai Rural Institute's

# ARTS, SCIENCE AND COMMERCE COLLEGE, RAHATA Department of Marathi

**Organized** 

### **Rangoli Competition**

### On the occasion of Marathí Bhasha Gaurav Dín

### Report

### Aims and Objectives:

- 1. To enhance the creativity and imagination in the field of art.
- 2. To boost their confidence in the art

Department of Marathi of Arts, Science and Commerce College, Rahata has organized some competitions on the occasion Marathi Bhasha Gaurav Din. The Rangoli Competition was organized on 25<sup>th</sup>