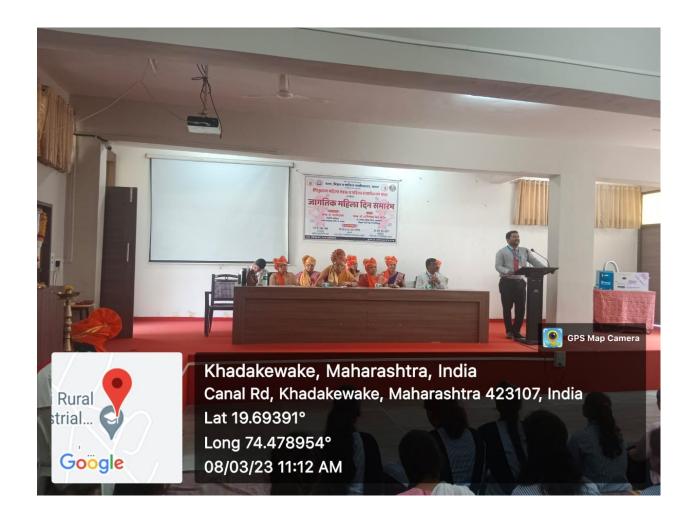

On this occasion, Mrs. Sumantai Wable, Dr. Varsha Patil, Dr. Archana Antre, Dr. Ainur Shaikh, Ms. Rupali Desai, Prof. Shobha Joshi, Prof. Poonam Tambe, Prof. Shubhangi Jagtap and all women professors and students were present in a large number. A total of 90 participants benefitted from the lecture, Dr. Jayshree Dighe, coordinator of the Women Empowerment and Prevention of Sexual Harassment Cell proposed a vote of thanks. Dr. Rohini Kasar was the anchor of the program.

Dr. Jayshree Dighe

Coordinator

IQAC, Co - ordinator ASC College, Rahata Art's, Science & Commerce College Rahata, Dist. Ahmednagar.



Speech delivered by Hon. sou Shalinitai Vikhe Patil on the occasion of International Women's Day



Speech delivered by Hon. sou Swati Mhaske on the occasion of International Women's Day



**Hon. Principal Address** 



**Participant** 





# Art's, Science and Commerce College,

A/p: -Pimplas, Tal: - Rahata Dist. Ahmednagar, 423107 Phone- (02423 (University of Pune Affiliated ID No. PU/AN/ASC/052/1997) NAAC Track I D - MHCOGN 80225 AISHE CODE - C - 4193

Email: ascrahata@gmail.com/rahatacollege@rediffmail.com Website: www.ascra



#### SSRI's, Arts, Science and Commerce College, Rahata Women Empowerment and Prevention of Sexual Harassment Cell Report on

"Workshop on My Five Days"

| Name of the Event      | Workshop on My Five Days         |
|------------------------|----------------------------------|
| Objectives             | Introduction to Menstrual Health |
| Date                   | 9/3/2023                         |
| Resource person        | Mrs. Rupali Londhe