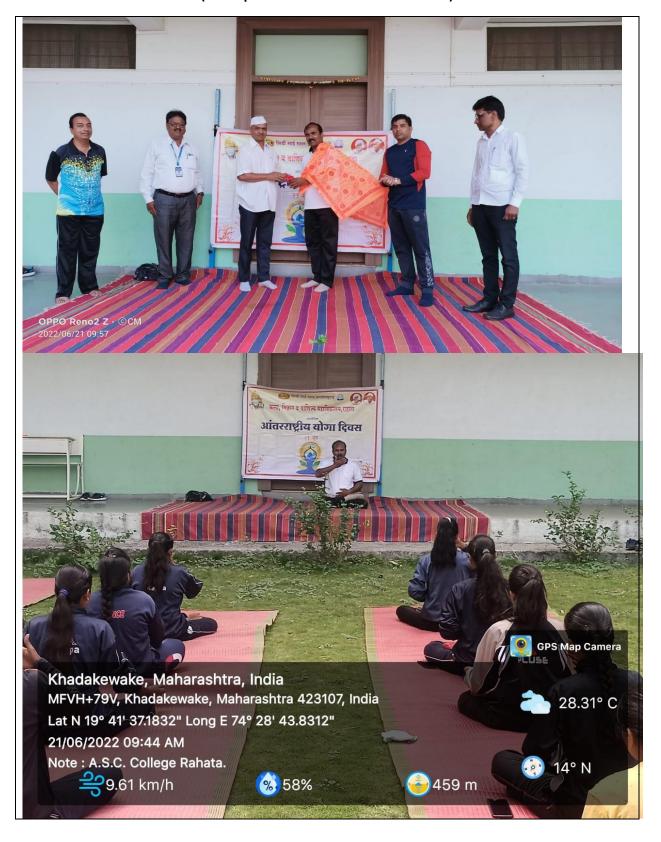

# Arts, Science and Commerce College, Rahata National Service Scheme 'International Yoga Day' Program Report

Arts, Science and Commerce College, Rahata, National Service Scheme have organized 'International Yoga Day' on Prevention of health. This program was held on 21 June, 2022 at 7.00 am through the NSS department at the college among the students and teachers. Mr. Sanjay Cholke (Yoga Trainer) was come to our college as a resource person. He delivered a lecture among the students and teachers and made them aware on health issues and also gives the some tips on yoga with demo. He gives the important instructions to the participants for yoga. All staff members were participated in this program. Some students and all faculty members are actively participated in this yoga training program. Our college Principal Prof. Sanjay Lahare, Vice Principal Prof. T. K. Kumkar, NSS Program Officer Prof. D.N.Dange was participated in this activity. The concluding speech was given by NSS Program Officer Prof.D.N.Dange. The program concluded with a vote of thanks.

Prof.D.N.Dange NSS Program Officer

Yoga Day program was conducted Under the Guidance of Prof. Sunil Cholakhe on 21<sup>st</sup> June 2022. (Participated with teachers and Students)

Yoga Day program was conducted Under the Guidance of Prof. Sunil Cholakhe on 21<sup>st</sup> June 2022. (Participated with teachers and Students)

# Yoga Day program was conducted Under the Guidance of Prof. Sunil Cholakhe on 21<sup>st</sup> June 2022. (Participated with teachers and Students)