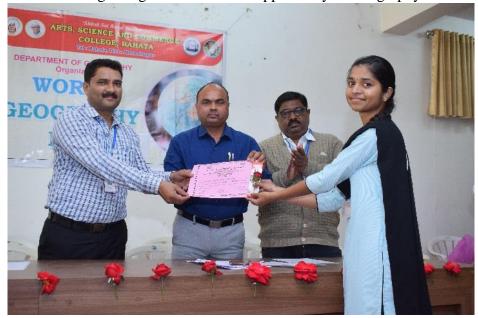

# Programe on WORLD POPULATION DAY" CERTIFICATE

This is to certify that Mr./Miss.....

participated in the Programe on "WORLD POPULATION DAY" Organized by the Department of Geography of

Arts, Science and Commerce College, Rahata held on 11" July 2022. His / hers active participation during training programme is

deeply appreciated.

Prof. C. M. Bansode

Sub- Coordinator

Dr. D. M. Nalage

Convener & Head of Department

Prof. S. V. Lahare
Principal