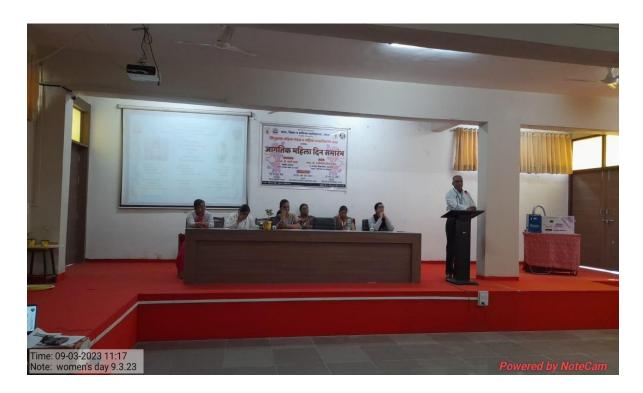

NAAC RE-ACCREDITED "B++" GRADE COLLEGE

ASCCR/IQAC/NSS/2021-22/

Date- 23/06/2022

To, Mr. Sanjay Cholke Yoga Trainer, Rahata

Subject: Regarding Vote of thanks....

Respecter Sir,

As per the subject mention above we invited you for the 'International Yoga Day' Program on 21 June, 2022. We were present for it and gives the very useful guided our students and staff very well. All of us appreciated it. We are very thankful for it.